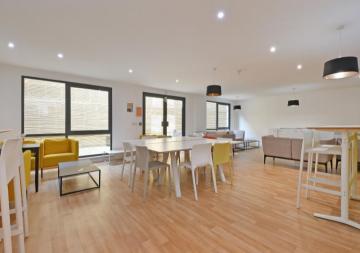

## **CASH BUYERS ONLY**

A first-floor studio apartment in the heart of Sheffield City Centre close to Kelham Island. Superb investment opportunity which is designed for mixed use occupancy. Current rent £125/week for 51 weeks. The property is well equipped with all the furniture included. There is an open plan living area with a fitted kitchen having a range of white high gloss units complemented by contrasting worktops, two ring ceramic hob, microwave, space for a fridge/freezer, downlighters, smoke alarm, electric panel heater and picture window. Shower room having a white suite, electric shower, part tiled and extractor. The development has lift access, reception with seating area, laundry room, gymnasium, cinema, games room and fabulous generous communal roof terrace with lovely views. West Bar House is well-placed for access to Kelham Island and the City Centre, offering a range of cafes, pubs and restaurants as well as offering access to the hospitals and universities.