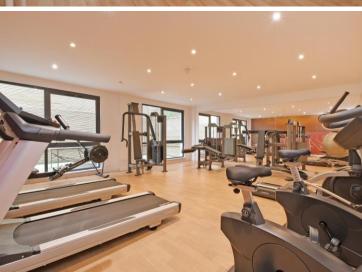

## **CASH BUYERS ONLY**

A first-floor studio apartment in the heart of Sheffield City Centre close to Kelham Island. Superb investment opportunity which is designed for mixed use occupancy. Current rent £125/week for 51 weeks. The property is well equipped with all the furniture included. There is an open plan living area with a fitted kitchen having a range of white high gloss units complemented by contrasting worktops, two ring ceramic hob, microwave, space for a fridge/freezer, downlighters, smoke alarm, electric panel heater and picture window. Shower room having a white suite, electric shower, part tiled and extractor. The development has lift access, reception with seating area, laundry room, gymnasium, cinema, games room and fabulous generous communal roof terrace with lovely views. West Bar House is well-placed for access to Kelham Island and the City Centre, offering a range of cafes, pubs and restaurants as well as offering access to the hospitals and universities.