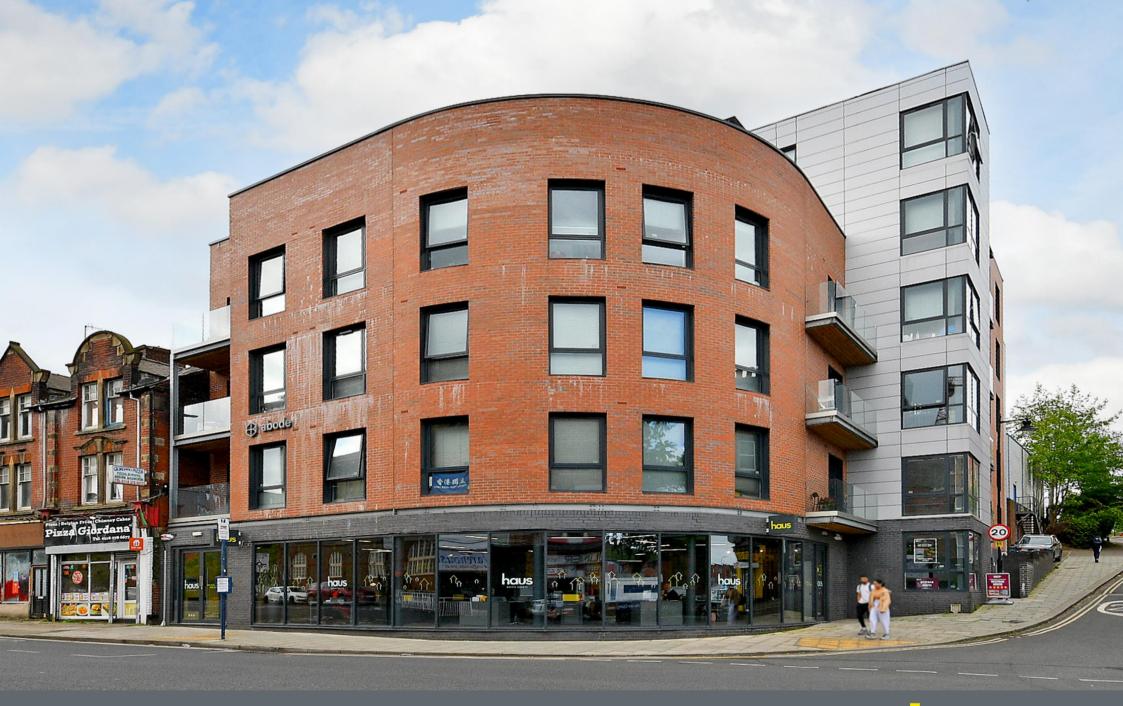

## **UG14** West Bar House

70 Furnace Hill • City Centre • S3 7BZ

Guide Price £45,000 - £52,500

## **CASH BUYERS ONLY**

A first-floor studio apartment in the heart of Sheffield City Centre close to Kelham Island. Superb investment opportunity which is designed for mixed use occupancy. Current rent £125/week for 51 weeks. The property is well equipped with all the furniture included. There is an open plan living area with a fitted kitchen having a range of white high gloss units complemented by contrasting worktops, two ring ceramic hob, microwave, space for a fridge/freezer, downlighters, smoke alarm, electric panel heater and picture window. Shower room having a white suite, electric shower, part tiled and extractor. The development has lift access, reception with seating area, laundry room, gymnasium, cinema, games room and fabulous generous communal roof terrace with lovely views. West Bar House is well-placed for access to Kelham Island and the City Centre, offering a range of cafes, pubs and restaurants as well as offering access to the hospitals and universities.