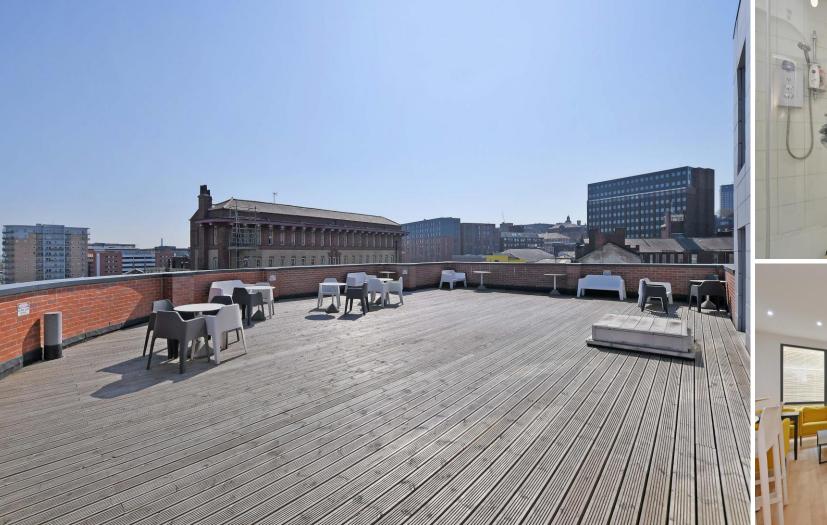

## **CASH BUYERS ONLY**

A first-floor studio apartment in the heart of Sheffield City Centre close to Kelham Island. Superb investment opportunity which is designed for mixed use occupancy. Current rent £125/week for 51 weeks. The property is well equipped with all the furniture included. There is an open plan living area with a fitted kitchen having a range of white high gloss units complemented by contrasting worktops, two ring ceramic hob, microwave, space for a fridge/freezer, downlighters, smoke alarm, electric panel heater and picture window. Shower room having a white suite, electric shower, part tiled and extractor. The development has lift access, reception with seating area, laundry room, gymnasium, cinema, games room and fabulous generous communal roof terrace with lovely views. West Bar House is well-placed for access to Kelham Island and the City Centre, offering a range of cafes, pubs and restaurants as well as offering access to the hospitals and universities.

- First Floor Studio Apartment
- Built-In Kitchen Appliances Included
- Fully Furnished
- Double Glazing & Electric Heating
- Lift Access

- Cinema, Games Room, Gymnasium & Laundry Room
- Generous Communal Roof Terrace With Views
- Excellent Amenities & Transport Links
- Lease 125 years 09/01/2018