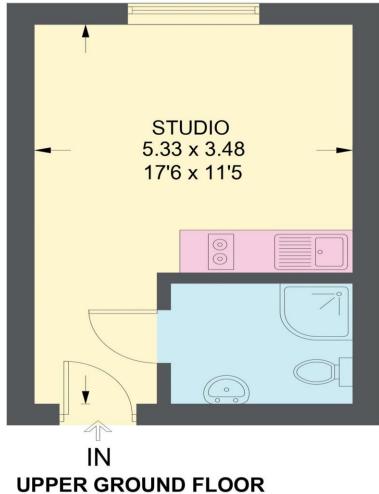

## 14 WEST BAR HOUSE

APPROXIMATE GROSS INTERNAL AREA = 18.8 SQ M / 202 SQ FT

Illustration for identification purposes only, measurements are approximate, not to scale.

IMPORTANT: we would like to inform prospective purchasers that these sales particulars have been prepared as a general guide only. A detailed survey has not been carried out, nor the services, appliances and fittings tested. Room sizes should not be relied upon for furnishing purposes and are approximate. If floor plans are included, they are for guidance only and illustration purposes only and may not be to scale. If there are any important matters likely to affect your decision to buy, please contact us before viewing the property.