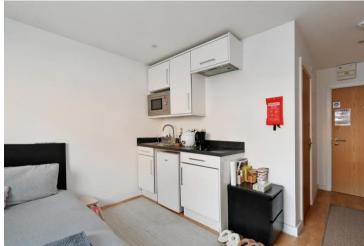

## **CASH BUYERS ONLY**

A first-floor studio apartment in the heart of Sheffield City Centre close to Kelham Island. Superb investment opportunity which is designed for mixed use occupancy. Current rent £125/week for 51 weeks. The property is well equipped with all the furniture included. There is an open plan living area with a fitted kitchen having a range of white high gloss units complemented by contrasting worktops, two ring ceramic hob, microwave, space for a fridge/freezer, downlighters, smoke alarm, electric panel heater and picture window. Shower room having a white suite, electric shower, part tiled and extractor. The development has lift access, reception with seating area, laundry room, gymnasium, cinema, games room and fabulous generous communal roof terrace with lovely views. West Bar House is well-placed for access to Kelham Island and the City Centre, offering a range of cafes, pubs and restaurants as well as offering access to the hospitals and universities.